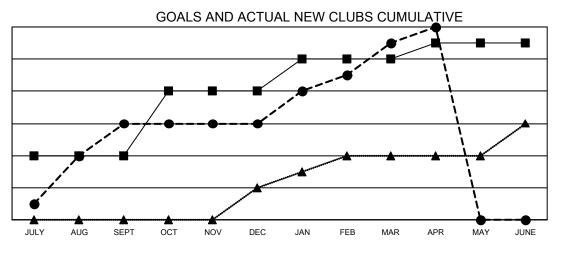

- ■ - CURRENT YEAR GOALS FOR NEW CLUBS

● - CURRENT YEAR ACTUAL NEW CLUBS

GOALS AND ACTUAL MEMBERS CUMULATIVE

| DROPPED CLUBS: 4 |     | 143 CLUBS OF 308 ADDED 1 OR<br>MORE NEW MEMBERS | GENDER DISTRIBUTION                |                |  |
|------------------|-----|-------------------------------------------------|------------------------------------|----------------|--|
|                  |     |                                                 | MALE                               | 3,666 (49.89%) |  |
|                  |     |                                                 | FEMALE                             | 3,682 (50.11%) |  |
| DROPPED MEMBERS  |     |                                                 | NON BINARY                         | 0 (0.00%)      |  |
| DECEASED         | 41  |                                                 | PREFER NOT TO ANSWER               | 0 (0.00%)      |  |
| CLUB CANCELLED   | 47  |                                                 | TOTAL FAMILY UNIT MEMBERS          | 514            |  |
| OTHER            | 539 | CLICK HERE FOR CUMULATIVE                       | TOTAL PAIVILT UNIT WEWDERS         | 514            |  |
| TOTAL            | 627 | MEMBERSHIP DATA                                 | FAMILY MEMBERS PAYING HALI<br>DUES | F 279          |  |

<sup>▲ -</sup> LAST YEAR ACTUAL NEW CLUBS