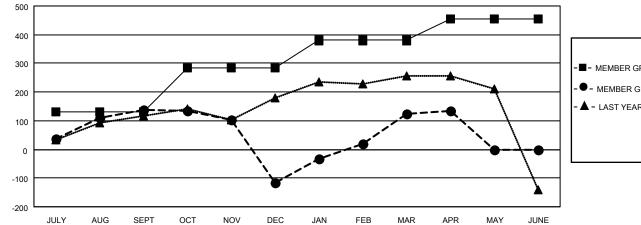

## GAT MONTHLY MEMBERSHIP PROGRESS REPORT

Multiple District 310

Results as of: 4/30/2022

LOCATION: THAILAND

| Clubs                 |               |           |               | Members               |                           |                         |                                                    |  |
|-----------------------|---------------|-----------|---------------|-----------------------|---------------------------|-------------------------|----------------------------------------------------|--|
| RESULTS FOR 2021-2022 |               |           |               | RESULTS FOR 2021-2022 |                           |                         |                                                    |  |
| QUARTER               | NEW CLUB GOAL | NEW CLUBS | DROPPED CLUBS | QUARTER               | MEMBER GROWTH NET<br>GOAL | MEMBER GROWTH<br>ACTUAL | DROPPED<br>MEMBERS ACTUAL<br>(including transfers) |  |
| JULY/AUG/SEPT         | 4             | 6         | 1             | JULY/AUG/SE           | PT 130                    | 266                     | 115                                                |  |
| OCT/NOV/DEC           | 4             | 0         | 2             | OCT/NOV/DEC           | c 155                     | 128                     | 363                                                |  |
| JAN/FEB/MAR           | 2             | 5         | 1             | JAN/FEB/MAR           | 95                        | 367                     | 103                                                |  |
| APR/MAY/JUNE          | 1             | 1         | 0             | APR/MAY/JUN           | IE 75                     | 60                      | 46                                                 |  |

- ■ - CURRENT YEAR GOALS FOR NEW CLUBS

● - CURRENT YEAR ACTUAL NEW CLUBS

GOALS AND ACTUAL MEMBERS CUMULATIVE

| DROPPED CLUBS: 4 |     | 143 CLUBS OF 308 ADDED 1 OR<br>MORE NEW MEMBERS | GENDER DISTRIBUTION                |                |  |
|------------------|-----|-------------------------------------------------|------------------------------------|----------------|--|
|                  |     |                                                 | MALE                               | 3,666 (49.89%) |  |
|                  |     |                                                 | FEMALE                             | 3,682 (50.11%) |  |
| DROPPED MEMBERS  |     |                                                 | NON BINARY                         | 0 (0.00%)      |  |
| DECEASED         | 41  |                                                 | PREFER NOT TO ANSWER               | 0 (0.00%)      |  |
| CLUB CANCELLED   | 47  |                                                 | TOTAL FAMILY UNIT MEMBERS          | 514            |  |
| OTHER            | 539 | CLICK HERE FOR CUMULATIVE                       | TOTAL PAIVILT UNIT WEWDERS         | 514            |  |
| TOTAL            | 627 | MEMBERSHIP DATA                                 | FAMILY MEMBERS PAYING HALI<br>DUES | F 279          |  |